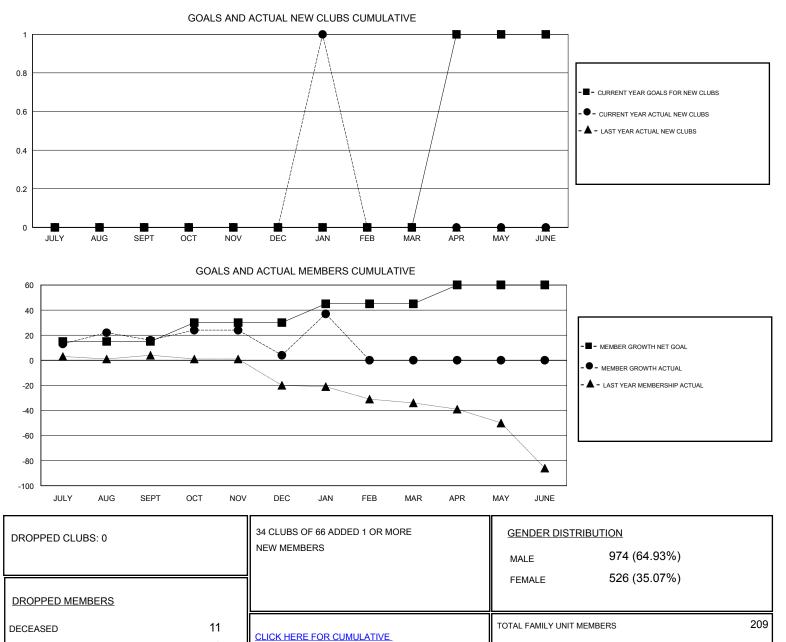

## District 201N2

Results as of: 1/31/2020

| GMT:                  | LOCATION AUSTRALIA |           |               |                       |                           |                         | GMT CA                                             |
|-----------------------|--------------------|-----------|---------------|-----------------------|---------------------------|-------------------------|----------------------------------------------------|
| Clubs                 |                    |           |               | Members               |                           |                         |                                                    |
| RESULTS FOR 2019-2020 |                    |           |               | RESULTS FOR 2019-2020 |                           |                         |                                                    |
| QUARTER               | NEW CLUB GOAL      | NEW CLUBS | DROPPED CLUBS | QUARTER               | MEMBER GROWTH NET<br>GOAL | MEMBER GROWTH<br>ACTUAL | DROPPED<br>MEMBERS ACTUAL<br>(including transfers) |
| JULY/AUG/SEPT         | 0                  | 0         | 0             | JULY/AUG/SEPT         | 15                        | 53                      | 35                                                 |
| OCT/NOV/DEC           | 0                  | 0         | 0             | OCT/NOV/DEC           | 15                        | 24                      | 35                                                 |
| JAN/FEB/MAR           | 0                  | 1         | 0             | JAN/FEB/MAR           | 15                        | 48                      | 12                                                 |
| APR/MAY/JUNE          | 1                  | 0         | 0             | APR/MAY/JUNE          | 15                        | 0                       | 0                                                  |

0

71

82

MEMBERSHIP DATA

CLUB CANCELLED

OTHER

TOTAL MBR0181

© Copyright 2020, Lions Clubs International, All Rights Reserved.

FAMILY MEMBERS PAYING HALF

DUES

107